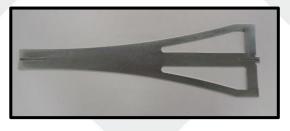

### Material / Used spares

> Does not need spares

Tools Ref. Rubi

- > Allen key Ø 5mm
  - > Manual machine aligner / Manual machine aligner "L"

> Scoring wheel 80 Ø 10 aligner

0010/0014

0015

## **Rubi Tools**

10 - Manual machine aligner

15 – Scoring wheel 80 Ø 10 aligner

14 - Manual machine aligner "L"