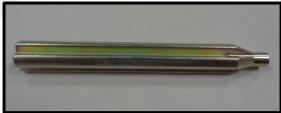

### Material / Used spares

> Does not need spares

Tools Ref. Rubi

- > Allen key Ø 5mm
  - > Manual machine aligner / Manual machine aligner "L"

> Scoring wheel 80 Ø 10 aligner

0010/0014

0015

## **Rubi Tools**

10 - Manual machine aligner

15 – Scoring wheel 80 Ø 10 aligner

14 - Manual machine aligner "L"